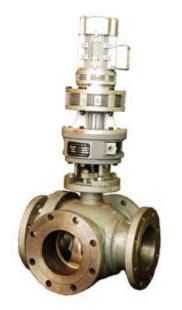

## ◇ 概述

SZF 型双向供水转阀是一种四通球阀结构阀门,由电动执行机构和四通球阀组成,电动执行机构带 动球阀阀芯转动,实现电站正、反向技术,供水防止单向供水引起冷却器堵塞使发电机冷却效率降低 而影响机组正常运行。

## ◇ 特点

- 以一个球阀代替四个调节阀,减少了工作中
  可能的故障环节,降低能耗,提高工作效率。
- 节省阀门、管道、安装方便省时。
- 核心部分采用球阀结构,密封性能好,体积
  小,使用寿命长,结构简单、维护检修方便。
- 采用密封自补偿系统,在密封面磨损后,不
  锈钢弹簧会将密封面推向阀芯,以产生足够
  的密封力。

## ◇ 主要技术参数

- 工作压力: 0~1.6Mpa
- 工作介质:油、水
- 工作电源: AC380V 50HZ
- 相对湿度: (95%RH
- 环境温度: 0~50℃
- 外形尺寸参见表一

■ 备有手动机构。

表—: 外形尺寸

| 规格 DN | 结构长度L | 法兰尺寸 D | Dı  | $D_2$ | Ъ  | 高度 H | n-⊕d            | 电机功率   |
|-------|-------|--------|-----|-------|----|------|-----------------|--------|
| 100   | 370   | 215    | 180 | 155   | 22 | 507  | 8- <b>Ф</b> 18  | 0.12WK |
| 150   | 510   | 280    | 240 | 210   | 24 | 850  | 8-Ф23           | 0.3WK  |
| 200   | 580   | 335    | 295 | 265   | 26 | 884  | 8-Ф23           | 0.4WK  |
| 250   | 665   | 390    | 350 | 320   | 28 | 1096 | 12- <b>Ф</b> 23 | 0.6WK  |
| 300   | 760   | 440    | 400 | 368   | 28 | 1175 | 12- <b>Ф</b> 23 | 1.1WK  |
| 350   | 850   | 500    | 460 | 428   | 30 | 1263 | 16- <b>Ф</b> 23 | 1.5WK  |