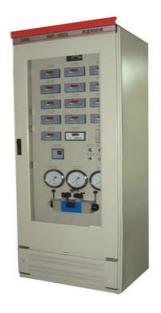

# ◇ 概述及特点

WSZP 型测温制动控制柜用于水轮发电机组转速下降到额定转速的 30%~35%时,借转速信号测控装置来的电气信号改变制动管路中的气体流向,实现机组加速停机。同时对发电机上、下导轴承和推力轴承, 水轮机导轴承的轴瓦温度和油槽内的油温,发电机线圈和铁芯,空气冷却器前后空气的温度等进行监视和测量。

本柜主要由柜体、测温测速系统、制动密封系统、压力控制显示系统四部分组成。该柜具有精度高、易操作、动作性能可靠、自动化程度高、使用寿命长、性能价格比优越等优点,在同类型产品中处于领先地位。

### ◇ 选型说明

本所生产的测温测速制动屏因其屏内元件根据用户的需求配置不一,故无法对此进行定型设计。我所也对此有以下命名规则,以便选型时用。

注明:以上为测温测速制动屏常规配置,也可根据用户需求加装其它配置,如 ZJX-3A 剪断销信号装置,振动、摆度监测仪等。用户选型时应另外注明。

#### 选型举例说明:

WSZP-6112 名称为测温测速制动屏,内含: 6 台数显温控仪、1 台多路温度巡检仪、1 台 电脑或齿盘转速信号装置及 1 套制动系统。

WZP-0102 名称为测温制动屏,内含: 1 台多路温度巡检仪及 1 套制动系统。