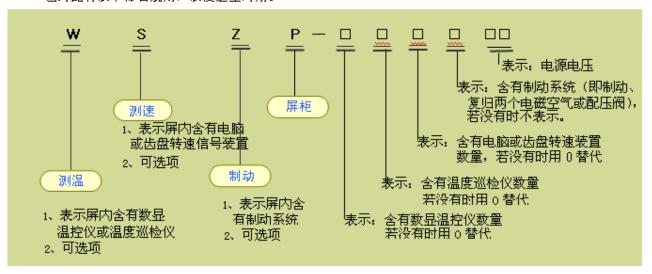

### ◇ 选型说明

本所生产的测温测速制动屏因其屏内元件根据用户的需求配置不一,故无法对此进行定型设计。我所也对此有以下命名规则,以便选型时用。

注明:以上为测温测速制动屏常规配置,也可根据用户需求加装其它配置,如 ZJX-3A 剪断销信号装置,振动、摆度监测仪等。用户选型时应另外注明。

#### 选型举例说明:

WSZP-6112 名称为测温测速制动屏,内含: 6 台数显温控仪、1 台多路温度巡检仪、1 台 电脑或齿盘转速信号装置及 1 套制动系统。

WZP-0102 名称为测温制动屏,内含: 1 台多路温度巡检仪及 1 套制动系统。